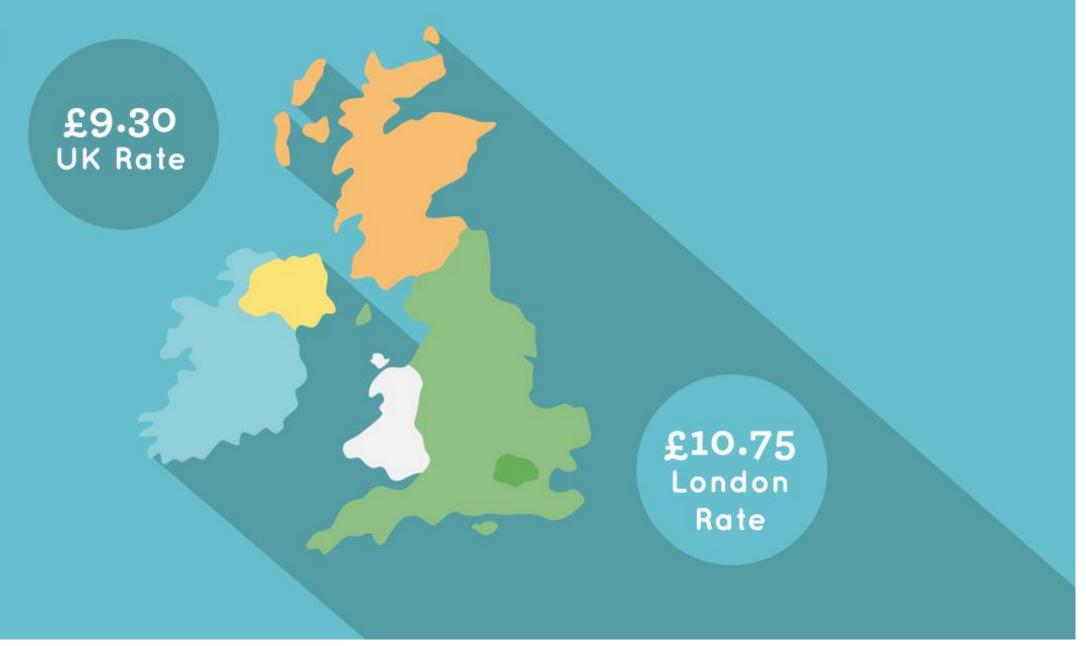

age in the UK

Graham Griffiths
Living Wage Foundation



## **Living Wage Foundation**

The Living Wage Foundation recognises and celebrates the leadership shown by Living Wage Employers across the UK.

- Intelligence
- Influence
- Accreditation



## History

- 2001 Campaign started by parents in East London, Citizens UK
- 2003 First London Living Wage rate calculated by the GLA
- 2011 Living Wage Foundation established
- 2015 Chancellor announces 'National Living Wage'
- 2016 Living Wage Commission launched to oversee calculation















## Living Wage employers





## Why is the Living Wage needed?

#### Earning less than the real Living Wage

- 1 in 5 workers (19%)
- 5.2 million people
- 26% of women compared to 16% of men
- 2 in 3 children in poverty have a parent in work







#### HOW DO I BECOME A

LIVING WAGE EMPLOYER?

PAY THE REAL LIVING WAGE TO ALL YOUR DIRECTLY EMPLOYED STAFF

APPLICATION FORM ONLINE

HAVE A PLAN
TO PAY YOUR
ON-SITE
CONTRACTORS
A LIVING WAGE

www.livingwage.org.uk/become-a-living-wage-employer



## **Subcontracted staff**

- Success of campaign
- Phased implementation
- Regular staff
- Onsite



## Why accreditation matters

Long term commitment to the rates

 Accredited employers uprate each year, ensuring workers will always earn the Living Wage

• They get the Employer mark which gives consumers, users and clients a clear sign of their status as a responsible employer

 It builds our movement, demonstrates leadership and encourages other employers to get on board and sign up



### **Business benefits**







- Principles of Glob