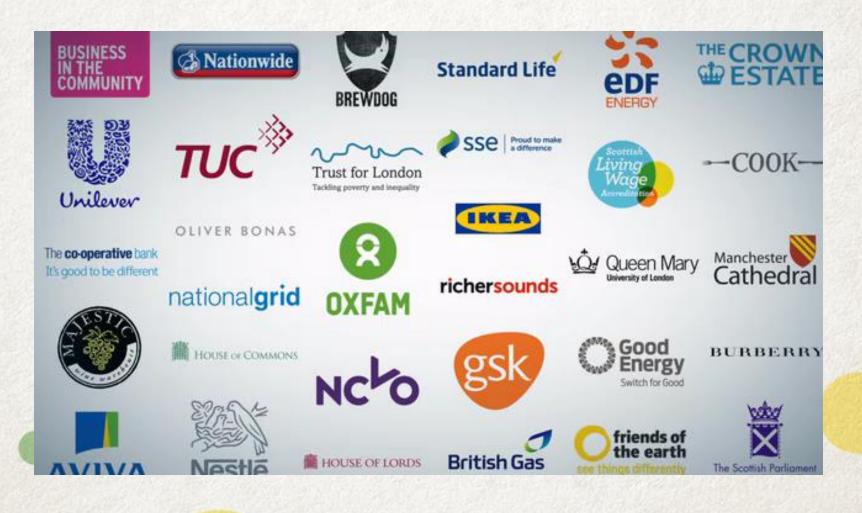

# Living Wage in the UK

Graham Griffiths
Living Wage Foundation



## **Living Wage Foundation**

The Living Wage Foundation recognises and celebrates the leadership shown by Living Wage Employers across the UK.

- Intelligence
- Influence
- Accreditation



## History

- 2001 Campaign started by parents in East London, Citizens UK
- 2003 First London Living Wage rate calculated by the GLA
- 2011 Living Wage Foundation established
- 2015 Chancellor announces 'National Living Wage'
- 2016 Living Wage Commission launched to oversee calculation















## Living Wage employers





## Why is the Living Wage needed?

#### Earning less than the real Living Wage

- 1 in 5 workers (19%)
- 5.2 million people
- 26% of women compared to 16% of men
- 2 in 3 children in poverty have a parent in work







#### HOW DO I BECOME A

LIVING WAGE EMPLOYER?

PAY THE REAL LIVING WAGE TO ALL YOUR DIRECTLY EMPLOYED STAFF

APPLICATION FORM ONLINE

HAVE A PLAN
TO PAY YOUR
ON-SITE
CONTRACTORS
A LIVING WAGE

www.livingwage.org.uk/become-a-living-wage-employer



## **Subcontracted staff**

- Success of campaign
- Phased implementation
- Regular staff
- Onsite



## Why accreditation matters

Long term commitment to the rates

 Accredited employers uprate each year, ensuring workers will always earn the Living Wage

• They get the Employer mark which gives consumers, users and clients