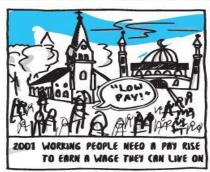

## History

- 2001 Campaign started by parents in East London, Citizens UK
- 2003 First London Living Wage rate calculated by the GLA
- 2011 Living Wage Foundation established
- 2015 Chancellor announces 'National Living Wage'
- 2016 Living Wage Commission launched to oversee calculation